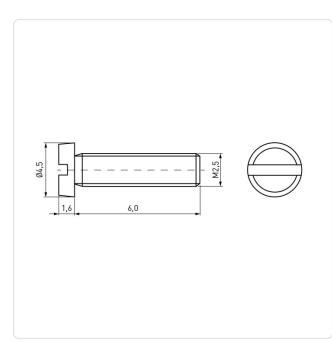

## Article-No.: 001.44.226

Image may be similar

| Color:              | Natural                   |
|---------------------|---------------------------|
| DIN/ISO:            | DIN84 / ISO1207           |
| Drive Type:         | Slotted                   |
| Flammability Class: | UL94-V2                   |
| Head Diameter [mm]: | 4.5                       |
| Head Height [mm]:   | 1.6                       |
| Head Shape:         | Cheese Head               |
| Length [mm]:        | 6                         |
| Material:           | PA 6.6                    |
| Material Group:     | Plastic                   |
| Thread Size:        | M2.5                      |
| Weight:             | 0.07g                     |
| Conformities:       | Reach RoHS SVHC COMPLIANT |