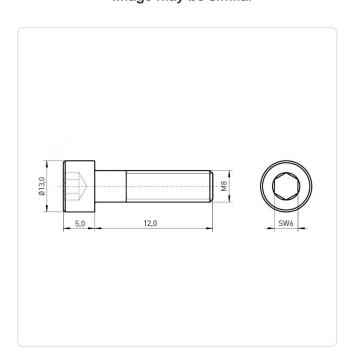

## Cheese Head Screw DIN6912 M8x12 Galvanized Steel 8.8 Hexagon Socket

Article-No.: 001.16.868

Actuator Size: Hexagon Socket Hex6

DIN/ISO: **DIN6912** 

Drive Type: Hexagon Socket

Finish: Galvanized, Blue, 5 µm, A2K

Head Diameter [mm]: 13 Head Height [mm]:

Head Shape: Flat Cheese Head

Length [mm]: 12

Material: Steel 8.8 Stahl Material Group: Thread Size: M8 Weight: 7.6g

Conformities:

Image may be similar

You can find all information on the web on our article detail page