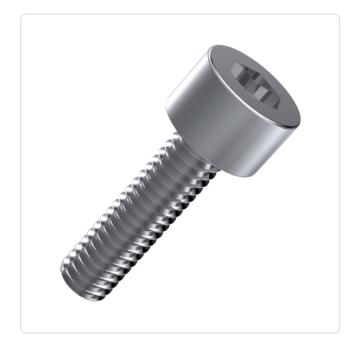

## Cheese Head Screw DIN6912 M8x12 Galvanized Steel 8.8 Hexagon Socket

Article-No.: 001.16.868

Actuator Size: Hexagon Socket Hex6

DIN/ISO: **DIN6912** 

Drive Type: Hexagon Socket

Finish: Galvanized, Blue, 5 µm, A2K

Head Diameter [mm]: 13 Head Height [mm]:

Head Shape: Flat Cheese Head

Length [mm]: 12

Material: Steel 8.8 Stahl Material Group: Thread Size: M8 Weight: 7.6g

Conformities:

Image may be similar

You can find all information on the web on our article detail page