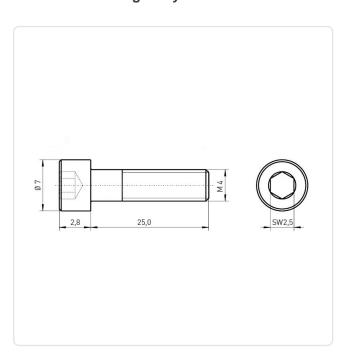

## Cheese Head Screw DIN7984 M4x25 A2 Plain Stainless Steel Hexagon Socket

Article-No.: 001.16.485

Actuator Size: Hexagon Socket Hex2.5

DIN/ISO: **DIN7984** 

Drive Type: Hexagon Socket

Finish: Plain Head Diameter [mm]: 7 Head Height [mm]: 2.8

Head Shape: Flat Cheese Head

Length [mm]: 25

Material: Stainless Steel AISI 304 / A2

Stahl rostfrei Material Group:

M4 Thread Size: Weight: 2.69g

Conformities:

Image may be similar

You can find all information on the web on our article detail page