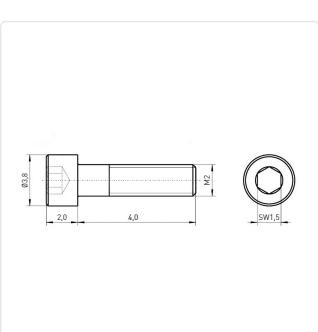

## Article-No.: 001.16.102

Image may be similar

Actuator Size: Hexagon Socket Hex1.5 DIN/ISO: DIN912 / ISO4762 Drive Type: Hexagon Socket Finish: Plain Head Diameter [mm]: 3.8 Head Height [mm]: 2 Head Shape: Cheese Head Length [mm]: 4 Material: Stainless Steel AISI 304 / A2 Material Group: Stahl rostfrei Thread Size: M2 Weight: 0.2g Conformities: Reach RoHS **SVHC** 