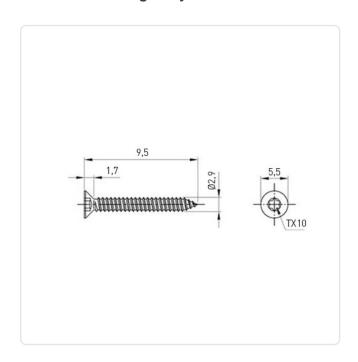

## Tapping Screw ISO14586C Ø2.9x9.5 Galvanized Steel Torx Countersunk Head

Article-No.: 001.24.141

Actuator Size: Torx T10 DIN/ISO: ISO14586 Drive Type: TORX

Finish: Galvanized, Blue, 5 µm, A2K

Head Diameter [mm]: 5.5 Head Height [mm]: 1.7

Head Shape: Countersunk Head

Length [mm]: 9.5 Material: Steel Material Group: Steel Thread Diameter [mm]: Ø 2.9 Weight: 0.36g

Conformities:

Image may be similar

You can find all information on the web on our article detail page