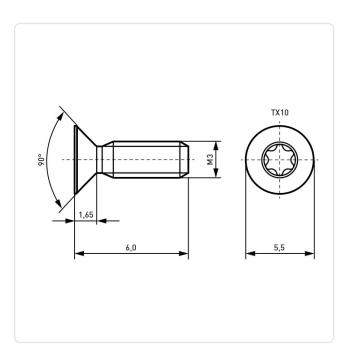

## Article-No.: 001.60.321

Image may be similar

Actuator Size: Torx T10 DIN/ISO: ISO14581 Drive Type: TORX Finish: Galvanized, Blue, 5 µm, A2K Head Diameter [mm]: 5.5 Head Height [mm]: 1.65 Head Shape: **Countersunk Head** Length [mm]: 6 Material: Steel 8.8 Material Group: Stahl Thread Size: M3 Weight: 0.42g Conformities: SVHC Reach RoHS