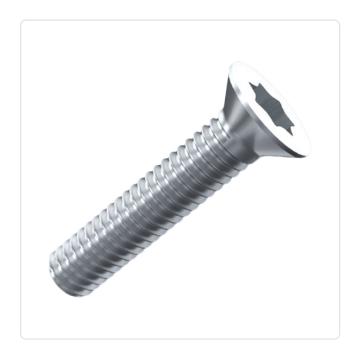

## Article datasheet Countersunk Screw ISO14581 M3x6 Galvanized Steel 8.8 Torx

## Article-No.: 001.60.321

Image may be similar

Actuator Size: Torx T10 DIN/ISO: ISO14581 Drive Type: TORX Finish: Galvanized, Blue, 5 µm, A2K Head Diameter [mm]: 5.5 Head Height [mm]: 1.65 Head Shape: **Countersunk Head** Length [mm]: 6 Material: Steel 8.8 Material Group: Stahl Thread Size: M3 Weight: 0.42g Conformities: SVHC Reach RoHS