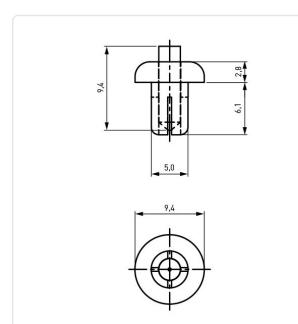

## Article-No.: 072.15.540

Image may be similar

| Color:                    | Black              |     |
|---------------------------|--------------------|-----|
| Flammability Class:       | UL94-V2            |     |
| Head Diameter [mm]:       | 9.4                |     |
| Head Height [mm]:         | 2.8                |     |
| • • •                     |                    |     |
| Length [mm]:              | 6.1                |     |
| Material:                 | PA 6.0             |     |
| Material Group:           | Plastic            |     |
| Model:                    | not removable      |     |
| Mounting Hole Range [mm]: | Ø 5.0-5.3          |     |
| Panel Thickness [mm]:     | 3,0-4,0            |     |
| Rivet Diameter [mm]:      | 5                  |     |
| Weight:                   | 0.31g              |     |
| Conformities:             | Reach<br>COMPLIANT | SVI |