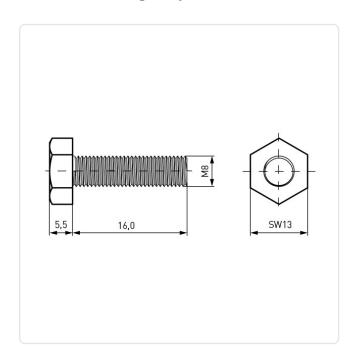

## Hexagonal Screw DIN933/ISO4017 M8x16 Polyamide 6.6 natural Hexagon

Article-No.: 001.43.7070

Actuator Size: Hexagon Hex13

Color: Natural

DIN/ISO: DIN933 / ISO4017

Drive Type: Hexagon

Head Diameter [mm]: 13 Head Height [mm]: 5.5

Head Shape: Hexagon Head

Length [mm]: 16 Material: PA 6.6 **Plastic** Material Group: Thread Size: M8

Weight: 1.606g

Image may be similar

Conformities:

You can find all information on the web on our article detail page