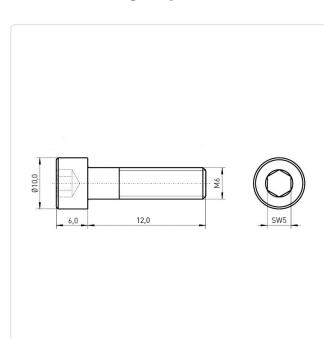

## Article-No.: 001.16.651

Image may be similar

Actuator Size: Hexagon Socket Hex5 DIN/ISO: DIN912 / ISO4762 Drive Type: Hexagon Socket Finish: Galvanized, Blue, 5 µm, A2K Head Diameter [mm]: 10 Head Height [mm]: 6 Head Shape: Cheese Head Length [mm]: 12 Material: Steel 8.8 Stahl Material Group: Thread Size: M6 Weight: 4.78g Conformities: Reach RoHS SVHC