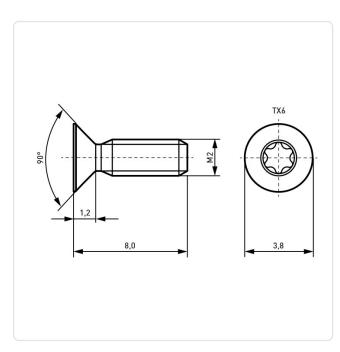

## Article-No.: 001.55.139

Image may be similar

| Actuator Size:      | Torx T6                       |                   |      |
|---------------------|-------------------------------|-------------------|------|
| DIN/ISO:            | ISO14581                      |                   |      |
| Drive Type:         | TORX                          |                   |      |
| Finish:             | Plain                         |                   |      |
| Head Diameter [mm]: | 3.8                           |                   |      |
| Head Height [mm]:   | 1.2                           |                   |      |
| Head Shape:         | Countersunk Head              |                   |      |
| Length [mm]:        | 8                             |                   |      |
| Material:           | Stainless Steel AISI 316 / A4 |                   |      |
| Material Group:     | Stahl rostfrei                |                   |      |
| Thread Size:        | M2                            |                   |      |
| Weight:             | 0.21g                         |                   |      |
| Conformities:       | Reach                         | RoHS<br>COMPLIANT | SVHC |