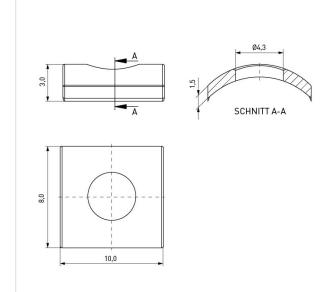

## Article-No.: 003.31.409

Image may be similar

| DIN/ISO:             | DIN46288                      |
|----------------------|-------------------------------|
| Finish:              | Plain                         |
| For Thread Size:     | M4                            |
| Height [mm]:         | 1.5                           |
| Inner Diameter [mm]: | 4.3                           |
| Material:            | Stainless Steel AISI 304 / A2 |
| Material Group:      | Stahl rostfrei                |
| Weight:              | 0.73g                         |
| Conformities:        | Reach RoHS SVHC               |