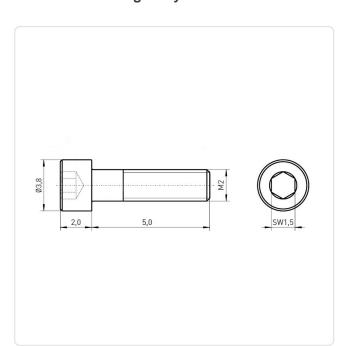

## Cheese Head Screw ISO4762 M2x5 A2 Plain Stainless Steel Hexagon Socket

Article-No.: 001.16.112

Actuator Size: Hexagon Socket Hex1.5

DIN/ISO: DIN912 / ISO4762 Drive Type: Hexagon Socket

Finish: Plain Head Diameter [mm]: 3.8 Head Height [mm]:

Head Shape: Cheese Head

Length [mm]:

Material: Stainless Steel AISI 304 / A2

Stahl rostfrei Material Group:

Thread Size: M2 Weight: 0.2g

Conformities:

Image may be similar

You can find all information on the web on our article detail page