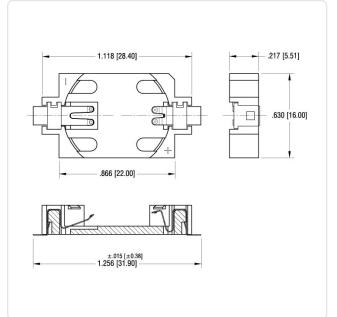

## Article datasheet Coincell Holder ø20mm Surface Mount for one "CR2032" cell

## Article-No.: 015.61.605

| Battery Type:       | Cell Dia. 20mm               |
|---------------------|------------------------------|
| Cell diameter [mm]: | Ø 20.0                       |
| Finish:             | Gold-Plated                  |
| Flammability Class: | UL94-V0                      |
| Height [mm]:        | 5.5                          |
| Material:           | LCP - Liquid Crystal Polymer |
| Material Group:     | Plastic                      |
| Model:              | SMD Connection               |
| No. Cells:          | 1                            |
| Weight:             | 1.66g                        |
| Conformities:       | Reach<br>COMPLIANT COMPLIANT |