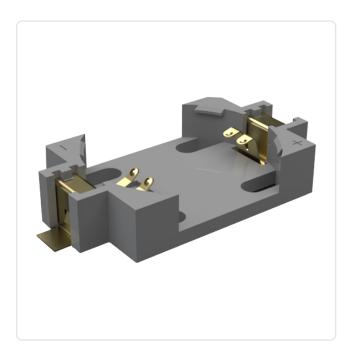

## Article datasheet Coincell Holder ø20mm Surface Mount for one "CR2032" cell

## Article-No.: 015.61.605

| Battery Type:       | Cell Dia. 20mm               |
|---------------------|------------------------------|
| Cell diameter [mm]: | Ø 20.0                       |
| Finish:             | Gold-Plated                  |
| Flammability Class: | UL94-V0                      |
| Height [mm]:        | 5.5                          |
| Material:           | LCP - Liquid Crystal Polymer |
| Material Group:     | Plastic                      |
| Model:              | SMD Connection               |
| No. Cells:          | 1                            |
| Weight:             | 1.66g                        |
| Conformities:       | Reach<br>COMPLIANT COMPLIANT |