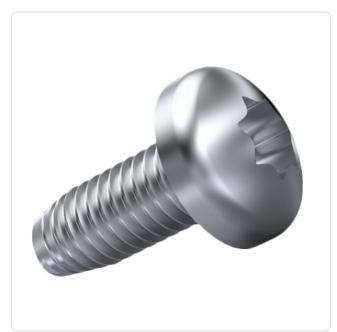

## Thread Forming Screw DIN7500C M3x12 A2 Plain Stainless Steel Torx Pan Head

Article-No.: 001.31.359

Image may be similar

Actuator Size: Torx T10 DIN/ISO: DIN7500-C Drive Type: **TORX** Plain Finish: Head Diameter [mm]: 6 Head Height [mm]: 2.4 Head Shape: Pan Head

Length [mm]: 12

Material: Stainless Steel AISI 304 / A2

Stainless Steel Material Group:

Thread Size: М3 Thread Type: Metric Weight: 1g

Conformities:

You can find all information on the web on our article detail page