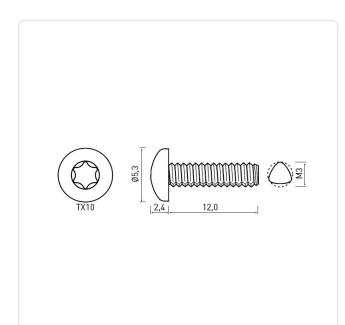

## Thread Forming Screw DIN7500C M3x12 A2 Plain Stainless Steel Torx Pan Head

Article-No.: 001.31.359

Image may be similar

Actuator Size: Torx T10 DIN/ISO: DIN7500-C Drive Type: **TORX** Plain Finish: Head Diameter [mm]: 6 Head Height [mm]: 2.4 Head Shape: Pan Head

Length [mm]: 12

Material: Stainless Steel AISI 304 / A2

Stainless Steel Material Group:

Thread Size: М3 Thread Type: Metric Weight: 1g

Conformities:

You can find all information on the web on our article detail page