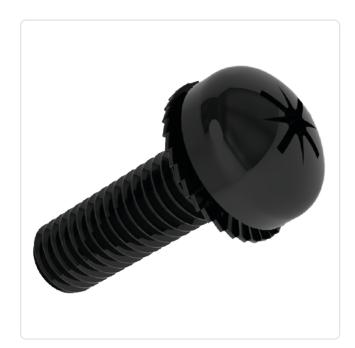

## SEMS Screw ISO7045 PZ Z7 M3x6 Black Galv. ST 4.8 Serrated Lock Washer

Article-No.: 081.50.323

Image may be similar

Pozidriv PZ1 Actuator Size:

Combination: Serrated Lock Washer DIN6907

DIN/ISO: DIN7985 / ISO7045

Drive Type: Cross Recess / Pozidriv-Z Finish: Galvanized, Black, 5 µm, A2R

Head Diameter [mm]: 6 Head Height [mm]: 2.4

Head Shape: Pan Head

Length [mm]:

Steel 4.8, lead-free Material:

Material Group: Steel Thread Size: М3 Weight: 0.71g