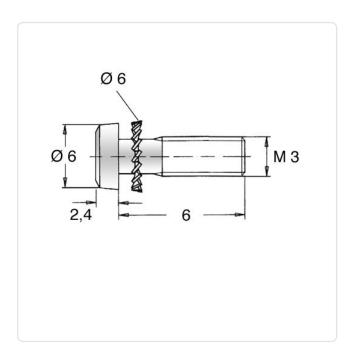

Drive Type: Cross Recess / Pozidriv-Z Finish: Galvanized, Black, 5 µm, A2R

Head Diameter [mm]: 6 Head Height [mm]: 2.4

Head Shape: Pan Head

Length [mm]:

Steel 4.8, lead-free Material:

Material Group: Steel Thread Size: М3 Weight: 0.71g