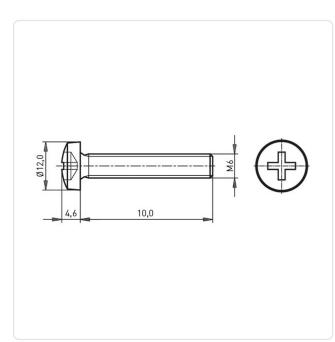

## Article-No.: 001.17.641

Image may be similar

Actuator Size: Phillips PH3 DIN/ISO: DIN7985 / ISO7045 Drive Type: Cross Recess / Phillips-H Finish: Galvanized, Blue, 5 µm, A2K Head Diameter [mm]: 12 Head Height [mm]: 4.6 Pan Head Head Shape: Length [mm]: 10 Material: Steel 4.8 Stahl Material Group: Thread Size: M6 Weight: 4.62g Conformities: Reach RoHS **SVHC** 