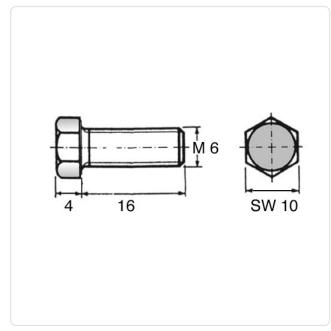

## Article-No.: 001.43.666

Image may be similar

| Actuator Size:      | Hexagon Hex10                     |
|---------------------|-----------------------------------|
| Color:              | Natural                           |
| DIN/ISO:            | DIN933 / ISO4017                  |
| Drive Type:         | Hexagon                           |
| Flammability Class: | UL94-V2                           |
| Head Diameter [mm]: | 10                                |
| Head Height [mm]:   | 4                                 |
| Head Shape:         | Hexagon Head                      |
| Length [mm]:        | 16                                |
| Material:           | PA 6.6                            |
| Material Group:     | Plastic                           |
| Thread Size:        | M6                                |
| Weight:             | 0.75g                             |
| Conformities:       | Reach<br>COMPLIANT COMPLIANT SVHC |