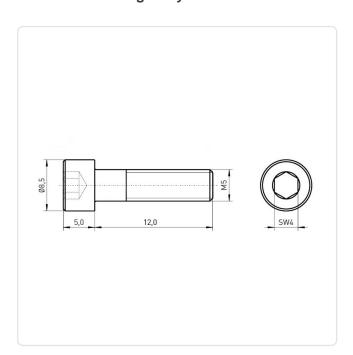

## Cheese Head Screw ISO4762 M5x12 A2 Plain Stainless Steel Hexagon Socket

Article-No.: 001.16.552

Actuator Size: Hexagon Socket Hex4 DIN/ISO: DIN912 / ISO4762 Drive Type: Hexagon Socket

Finish: Plain Head Diameter [mm]: 8.5 Head Height [mm]:

Head Shape: Cheese Head

Length [mm]: 12

Material: Stainless Steel AISI 304 / A2

Stahl rostfrei Material Group:

Thread Size: M5 Weight: 3.16g

Conformities:

Image may be similar

You can find all information on the web on our article detail page