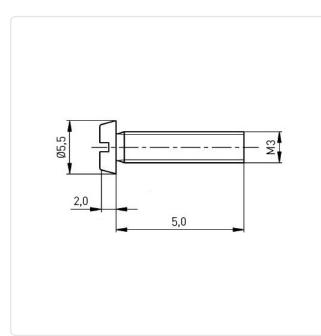

## Article-No.: 001.14.313

Image may be similar

| DIN/ISO:            | DIN84 / ISO1207          |  |  |
|---------------------|--------------------------|--|--|
| Drive Type:         | Slotted                  |  |  |
| Finish:             | Nickel-Plated, 3 µm, E1E |  |  |
| Head Diameter [mm]: | 5.5                      |  |  |
| Head Height [mm]:   | 2                        |  |  |
| Head Shape:         | Cheese Head              |  |  |
| Length [mm]:        | 5                        |  |  |
| Material:           | Steel 4.8                |  |  |
| Material Group:     | Stahl                    |  |  |
| Thread Size:        | M3                       |  |  |
| Weight:             | 0.5g                     |  |  |
| Conformities:       |                          |  |  |