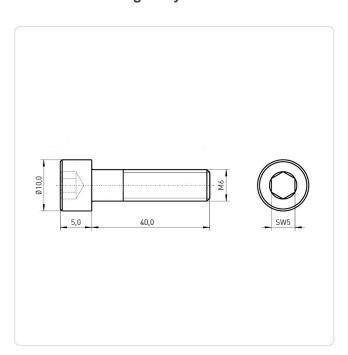

## Cheese Head Screw DIN6912 M6x40 A2 Plain Stainless Steel Hexagon Socket

Article-No.: 082.64.647

Actuator Size: Hexagon Socket Hex5

DIN/ISO: **DIN6912** 

Drive Type: Hexagon Socket

Finish: Plain Head Diameter [mm]: 10 Head Height [mm]:

Head Shape: Flat Cheese Head

Length [mm]: 40

Material: Stainless Steel AISI 304 / A2

Material Group: Stahl rostfrei

Thread Size: M6

Conformities:

Image may be similar

You can find all information on the web on our article detail page