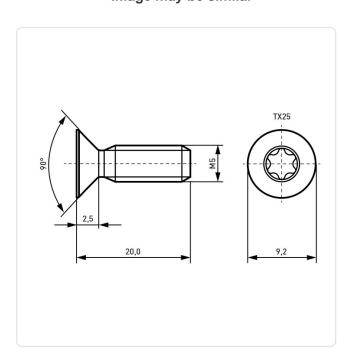

## Countersunk Screw ISO14581 M5x20 A2 Plain Stainless Steel Torx

Article-No.: 001.55.572

Torx T25 Actuator Size: DIN/ISO: ISO14581 Drive Type: **TORX** Plain Finish: Head Diameter [mm]: 9.3 Head Height [mm]: 2.7

Head Shape: Countersunk Head

Length [mm]: 20

Material: Stainless Steel AISI 304 / A2

Material Group: Stahl rostfrei

Thread Size: M5 Weight: 2.7g

Conformities:

Image may be similar

You can find all information on the web on our article detail page