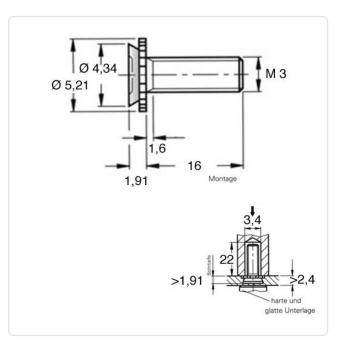

## Article-No.: 004.69.369

Image may be similar

| Area of Application:        | For Metallic Materials                 |
|-----------------------------|----------------------------------------|
| Finish:                     | Passivated, Clear                      |
| Head Diameter [mm]:         | 5.21                                   |
| Length [mm]:                | 16                                     |
| Material:                   | Stainless Steel AISI 304 / A2          |
| Material Group:             | Stainless Steel                        |
| Minimum Edge Distance [mm]: | 4.0                                    |
| Panel Hole Ø [mm]:          | 4.4                                    |
| Panel Thickness [mm]:       | 2,4                                    |
| Thread Size:                | M3                                     |
| Weight:                     | 0.86g                                  |
| Conformities:               | Reach<br>COMPLIANT COMPLIANT COMPLIANT |