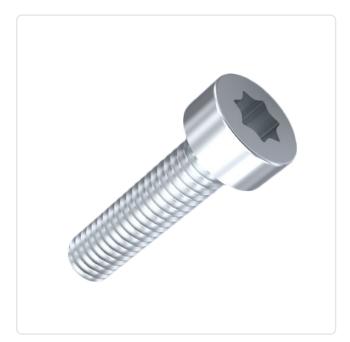

## Cheese Head Screw ISO14580 M3x5 A2 Plain Stainless Steel Torx

Article-No.: 001.63.312

Actuator Size: Torx T10 DIN/ISO: ISO14580 Drive Type: **TORX** Plain Finish: Head Diameter [mm]: 5.5 Head Height [mm]: 2.4

Head Shape: Flat Cheese Head

Length [mm]:

Material: Stainless Steel AISI 304 / A2

Material Group: Stahl rostfrei

Thread Size: М3 Weight: 1g

Conformities:

Image may be similar

You can find all information on the web on our article detail page