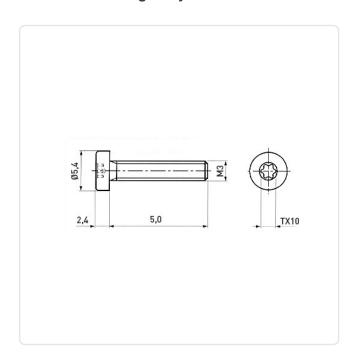

## Cheese Head Screw ISO14580 M3x5 A2 Plain Stainless Steel Torx

Article-No.: 001.63.312

Actuator Size: Torx T10 DIN/ISO: ISO14580 Drive Type: **TORX** Plain Finish: Head Diameter [mm]: 5.5 Head Height [mm]: 2.4

Head Shape: Flat Cheese Head

Length [mm]:

Material: Stainless Steel AISI 304 / A2

Material Group: Stahl rostfrei

Thread Size: М3 Weight: 1g

Conformities:

Image may be similar

You can find all information on the web on our article detail page