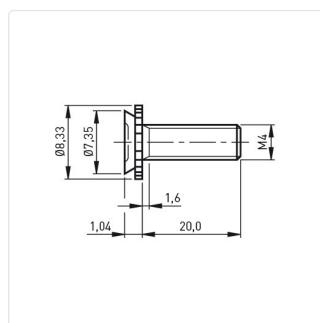

## Article-No.: 004.69.479

Image may be similar

| Area of Application:        | For Metallic Materials                 |
|-----------------------------|----------------------------------------|
| Finish:                     | Passivated, Clear                      |
| Head Diameter [mm]:         | 8.33                                   |
| Length [mm]:                | 20                                     |
| Material:                   | Stainless Steel AISI 304 / A2          |
| Material Group:             | Stainless Steel                        |
| Minimum Edge Distance [mm]: | 5.6                                    |
| Panel Hole Ø [mm]:          | 7.4                                    |
| Panel Thickness [mm]:       | 1,6                                    |
| Thread Size:                | M4                                     |
| Weight:                     | 1.78g                                  |
| Conformities:               | Reach<br>COMPLIANT COMPLIANT COMPLIANT |