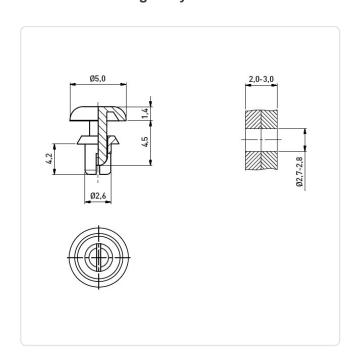

## Drive Rivet Ø2.6 | 2.0-3.0 Polyamide 6.6 black

Article-No.: 072.21.230

Color: Black Flammability Class: UL94-V2

Head Diameter [mm]: Head Height [mm]: 1.4 Length [mm]: 4.2 Material: PA 6.6 Material Group: Plastic Model: removable Mounting Hole Range [mm]: Ø 2.7-2.8 2,0-3,0 Panel Thickness [mm]: Rivet Diameter [mm]: 2.6