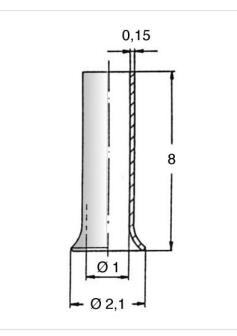

## Article datasheet End-Sleeve DIN 46228 0.5mm²/8mm E-Copper tinned

## Article-No.: 018.91.055

Image may be similar

Color: Silver **Tin-Plated** Finish: Length [mm]: 8 **Electrolytic Copper** Material: **Electrolytic Copper** Material Group: Wire Cross Section [mm<sup>2</sup>]: 0.5 Weight: 0.04g Conformities: Reach **SVHC** RoHS