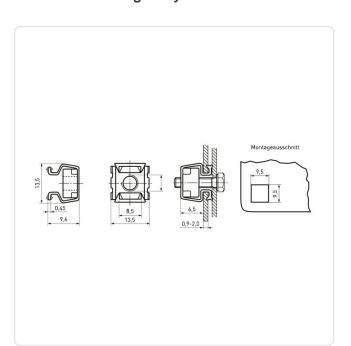

## Cage Nut M6 Panel Thk. Range 1.5-2.0mm A2 Plain Stainless Steel / Galv. Steel

Article-No.: 002.56.629

Image may be similar

Finish: Plain Cage / Galvanized Nut

Height [mm]: 8.5

Material: A2 Stainless Steel Cage / Galvanized

Steel Nut

Material Group: A2 Stainless Steel Cage / Galvanized

Steel Nut

Panel Cutout [mm]: 9.5x9.5 Panel Thickness Range 1,5-2,0

[mm]:

Thread Size: M6 Weight: 4.39g

Conformities:

You can find all information on the web on our article detail page