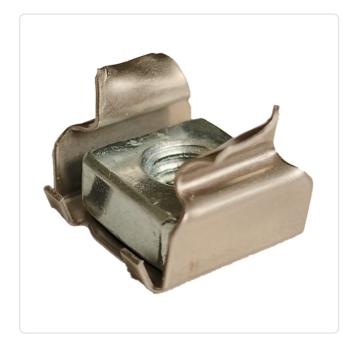

## Cage Nut M6 Panel Thk. Range 1.5-2.0mm A2 Plain Stainless Steel / Galv. Steel

Article-No.: 002.56.629

Image may be similar

Finish: Plain Cage / Galvanized Nut

Height [mm]: 8.5

Material: A2 Stainless Steel Cage / Galvanized

Steel Nut

Material Group: A2 Stainless Steel Cage / Galvanized

Steel Nut

Panel Cutout [mm]: 9.5x9.5 Panel Thickness Range 1,5-2,0

[mm]:

Thread Size: M6 Weight: 4.39g

Conformities:

You can find all information on the web on our article detail page