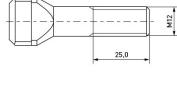

## Article-No.: 001.42.121

Image may be similar

DIN/ISO:DINFinish:PlaHead Height [mm]:7Head Shape:HarLength [mm]:40Material:SteMaterial Group:StaSlot Width [mm]:12Thread Length [mm]:25Thread Size:M1Conformities:Ref

DIN787 Plain 7 Hammer Head 40 Steel 8.8 Stahl 12 25 M12 Reach

You can find all information on the web on our article detail page

Would you like individual advice? We look forward to your email to products@ettinger.de.