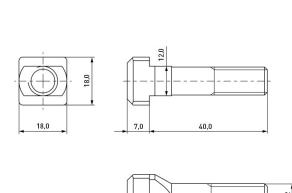

## Article-No.: 001.42.121

Image may be similar

DIN/ISO:DINFinish:PlaHead Height [mm]:7Head Shape:HarLength [mm]:40Material:SteMaterial Group:StaSlot Width [mm]:12Thread Length [mm]:25Thread Size:M1Conformities:Ref

DIN787 Plain 7 Hammer Head 40 Steel 8.8 Stahl 12 25 M12 Reach

You can find all information on the web on our article detail page

Would you like individual advice? We look forward to your email to products@ettinger.de.