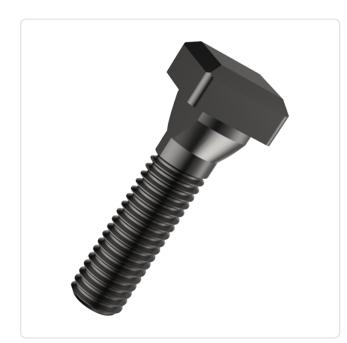

## Article datasheet Screw for T-Slot DIN787 M12x40/25 Plain Steel 8.8

## Article-No.: 001.42.121

Image may be similar

DIN/ISO:DINFinish:PlaHead Height [mm]:7Head Shape:HarLength [mm]:40Material:SteMaterial Group:StaSlot Width [mm]:12Thread Length [mm]:25Thread Size:M1Conformities:Ref

DIN787 Plain 7 Hammer Head 40 Steel 8.8 Stahl 12 25 M12 Reach

You can find all information on the web on our article detail page

Would you like individual advice? We look forward to your email to products@ettinger.de.