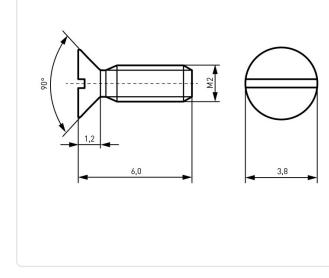

## Article-No.: 001.11.129

Image may be similar

DIN/ISO:

Finish:

Drive Type:

Head Diameter [mm]: 3.8

Head Height [mm]:

Head Shape:

Length [mm]:

Material Group:

Thread Size:

Conformities:

Material:

Weight:

You can find all information on the web on our article detail page

DIN963 / ISO2009

**Countersunk Head** 

Stainless Steel

Stainless Steel AISI 316 / A4

RoHS

SVHC

Slotted

Plain

1.2

6

M2

0.15g

Reach

Would you like individual advice? We look forward to your email to products@ettinger.de.

Subject to change and errors.