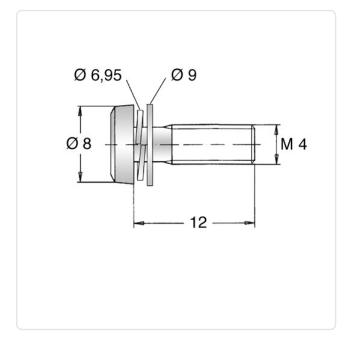

DIN/ISO: ISO14583 Drive Type: **TORX** 

Finish: Galvanized, Blue, 5 µm, A2K

Head Diameter

[mm]:

Head Height [mm]: 3.1

Pan Head Head Shape:

Length [mm]: 12

Material: Steel 8.8, lead-free

Material Group: Steel Thread Size: M4 Weight: 2.19g

Conformities:

You can find all information on the web on our article detail page

Would you like individual advice? We look forward to your email to products@ettinger.de.