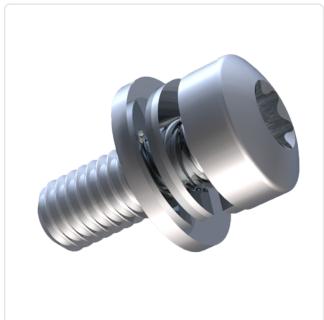

## SEMS Screw ISO14583 TX Z4-1 M4x12 Galv. ST 8.8 Washer + Spring Lock Washer

Article-No.: 081.55.456

Image may be similar

Actuator Size: Torx T20

Combination: Washer DIN6902-1 and Spring Lock

Washer DIN6905

DIN/ISO: ISO14583 Drive Type: **TORX** 

Finish: Galvanized, Blue, 5 µm, A2K

Head Diameter

[mm]:

Head Height [mm]: 3.1

Pan Head Head Shape:

Length [mm]: 12

Material: Steel 8.8, lead-free

Material Group: Steel Thread Size: M4 Weight: 2.19g

Conformities:

You can find all information on the web on our article detail page

Would you like individual advice? We look forward to your email to products@ettinger.de.