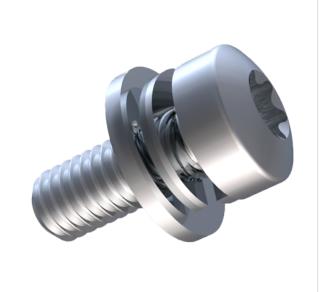

## SEMS Screw ISO14583 TX Z4-1 M4x12 Galv. ST 8.8 Washer + Spring Lock Washer

Article-No.: 081.55.456

Image may be similar

Actuator Size: Torx T20

Combination: Washer DIN6902-1 and Spring Lock

Washer DIN6905

DIN/ISO: ISO14583 Drive Type: **TORX** 

Finish: Galvanized, Blue, 5 µm, A2K

Head Diameter

[mm]:

Head Height [mm]: 3.1

Pan Head Head Shape:

Length [mm]: 12

Material: Steel 8.8, lead-free

Material Group: Steel Thread Size: M4 Weight: 2.19g

Conformities:

You can find all information on the web on our article detail page

Would you like individual advice? We look forward to your email to products@ettinger.de.