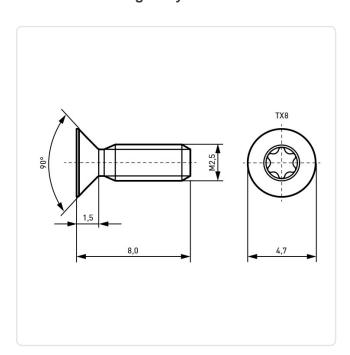

## Countersunk Screw ISO14581 M2.5x8 A2 Plain Stainless Steel Torx

Article-No.: 001.60.232

Torx T8 Actuator Size: DIN/ISO: ISO14581 Drive Type: **TORX** Plain Finish: Head Diameter [mm]: 4.7 Head Height [mm]: 1.5

Head Shape: Countersunk Head

Length [mm]:

Material: Stainless Steel AISI 304 / A2

Material Group: Stahl rostfrei

Thread Size: M2.5 Weight: 0.31g

Conformities:

Image may be similar

You can find all information on the web on our article detail page