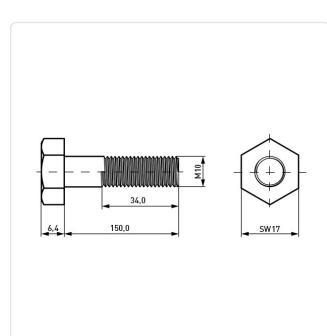

## Article-No.: 001.42.4040

Image may be similar

Actuator Size: Hexagon Hex17 Color: Natural DIN/ISO: DIN931 / ISO4014 Drive Type: Hexagon Head Diameter [mm]: 17 Head Height [mm]: 6.4 Head Shape: Hexagon Head Length [mm]: 150 Material: PA 6.6 Material Group: Plastic Thread Size: M10 Weight: 14.304g Conformities: Reach