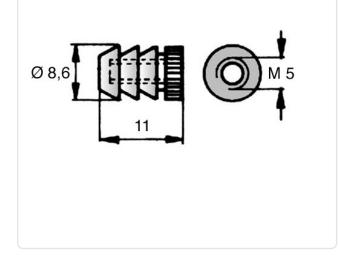

## Article datasheet Thread Insert M5 | 11.0 Polyamide 6.6 natural

## Article-No.: 002.19.951

Image may be similar

| Length [mm]:       | 11      |      |
|--------------------|---------|------|
| Material:          | PA 6.6  |      |
| Material Group:    | Plastic |      |
| Panel Hole Ø [mm]: | 6.5     |      |
| Thread Size:       | M5      |      |
| Weight:            | 0.43g   |      |
| Conformities:      |         | SVHC |