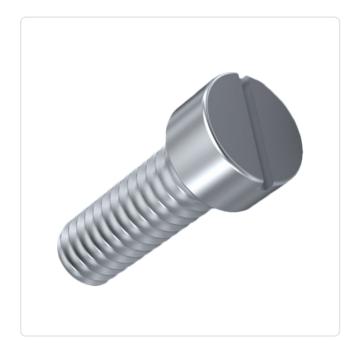

## Article datasheet Cheese Head Screw SN 213302 M4x16 Galvanized Steel 4.8 Slotted

## Article-No.: 001.74.461

Image may be similar

| DIN/ISO:            | DIN84 / ISO1207                        |
|---------------------|----------------------------------------|
| Drive Type:         | Slotted                                |
| Finish:             | Galvanized, Blue, 5 µm, A2K            |
| Head Diameter [mm]: | 5                                      |
| Head Height [mm]:   | 2.6                                    |
| Head Shape:         | Cheese Head                            |
| Length [mm]:        | 16                                     |
| Material:           | Steel 4.8                              |
| Material Group:     | Steel                                  |
| Thread Size:        | M4                                     |
| Weight:             | 1.45g                                  |
| Conformities:       | Reach<br>COMPLIANT COMPLIANT COMPLIANT |