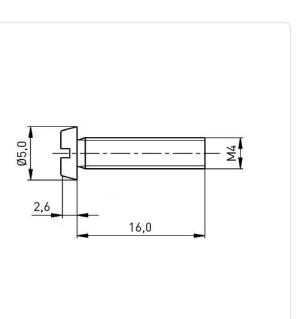

## Article-No.: 001.74.461

Image may be similar

| DIN/ISO:            | DIN84 / ISO1207                        |
|---------------------|----------------------------------------|
| Drive Type:         | Slotted                                |
| Finish:             | Galvanized, Blue, 5 µm, A2K            |
| Head Diameter [mm]: | 5                                      |
| Head Height [mm]:   | 2.6                                    |
| Head Shape:         | Cheese Head                            |
| Length [mm]:        | 16                                     |
| Material:           | Steel 4.8                              |
| Material Group:     | Steel                                  |
| Thread Size:        | M4                                     |
| Weight:             | 1.45g                                  |
| Conformities:       | Reach<br>COMPLIANT COMPLIANT COMPLIANT |