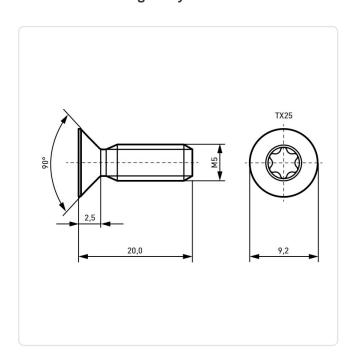

## Countersunk Screw ISO7046 M5x20 Black Galv. Steel 4.8 Torx

Article-No.: 001.55.570

Torx T25 Actuator Size:

DIN/ISO: DIN965 / ISO7046

Drive Type: **TORX** 

Finish: Galvanized, Black, 5 µm, A2R

Head Diameter [mm]: 9.2 Head Height [mm]: 2.5

Head Shape: Countersunk Head

Length [mm]: 20

Material: Steel 4.8 Stahl Material Group: Thread Size: M5 Weight: 2.76g

Conformities:

Image may be similar

You can find all information on the web on our article detail page