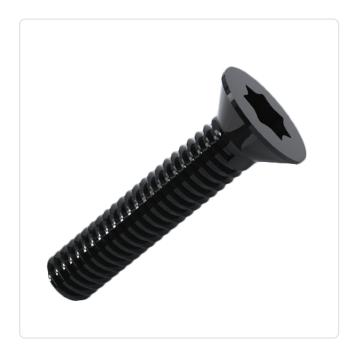

## Countersunk Screw ISO7046 M5x20 Black Galv. Steel 4.8 Torx

Article-No.: 001.55.570

Torx T25 Actuator Size:

DIN/ISO: DIN965 / ISO7046

Drive Type: **TORX** 

Finish: Galvanized, Black, 5 µm, A2R

Head Diameter [mm]: 9.2 Head Height [mm]: 2.5

Head Shape: Countersunk Head

Length [mm]: 20

Material: Steel 4.8 Stahl Material Group: Thread Size: M5 Weight: 2.76g

Conformities:

Image may be similar

You can find all information on the web on our article detail page