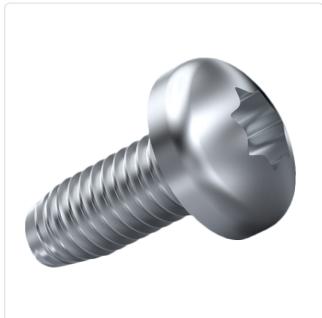

## Thread Forming Screw DIN7500C M2.5x8 Galv. Steel Case Hardened Torx Pan Head

Article-No.: 001.31.231

Image may be similar

Actuator Size: Torx T8 DIN/ISO: DIN7500-C Drive Type: **TORX** 

Finish: Galvanized, Blue, 5 µm, A2K

Head Diameter [mm]: 5 Head Height [mm]: 2.2

Head Shape: Pan Head

Length [mm]:

Material: Case-Hardened Steel

Steel Material Group: Thread Size: M2.5 Thread Type: Metric Weight: 0.44q

Conformities:

You can find all information on the web on our article detail page