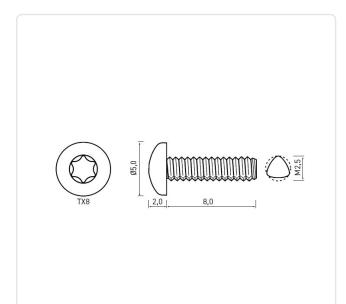

## Thread Forming Screw DIN7500C M2.5x8 Galv. Steel Case Hardened Torx Pan Head

Article-No.: 001.31.231

Image may be similar

Actuator Size: Torx T8 DIN/ISO: DIN7500-C Drive Type: **TORX** 

Finish: Galvanized, Blue, 5 µm, A2K

Head Diameter [mm]: 5 Head Height [mm]: 2.2

Head Shape: Pan Head

Length [mm]:

Material: Case-Hardened Steel

Steel Material Group: Thread Size: M2.5 Thread Type: Metric Weight: 0.44q

Conformities:

You can find all information on the web on our article detail page