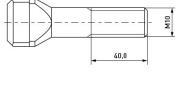

## Article-No.: 001.42.103

Image may be similar

DIN/ISO:DINFinish:PlateHead Height [mm]:6Head Shape:HaLength [mm]:65Material:StateMaterial Group:StateSlot Width [mm]:10Thread Length [mm]:40Thread Size:M1Conformities:Ref

DIN787 Plain 6 Hammer Head 65 Steel 8.8 Stahl 10 40 M10

You can find all information on the web on our article detail page

Would you like individual advice? We look forward to your email to products@ettinger.de.