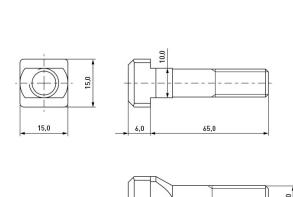

## Article-No.: 001.42.103

Image may be similar

DIN/ISO:DINFinish:PlateHead Height [mm]:6Head Shape:HaLength [mm]:65Material:StateMaterial Group:StateSlot Width [mm]:10Thread Length [mm]:40Thread Size:M1Conformities:Ref

DIN787 Plain 6 Hammer Head 65 Steel 8.8 Stahl 10 40 M10

You can find all information on the web on our article detail page

Would you like individual advice? We look forward to your email to products@ettinger.de.