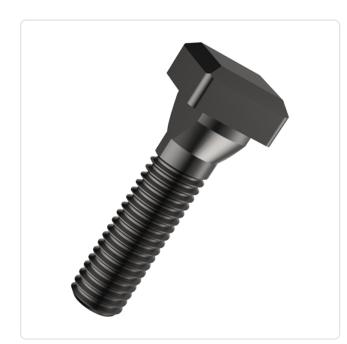

## Article datasheet Screw for T-Slot DIN787 M10x65/40 Plain Steel 8.8

## Article-No.: 001.42.103

Image may be similar

DIN/ISO:DINFinish:PlateHead Height [mm]:6Head Shape:HaLength [mm]:65Material:StateMaterial Group:StateSlot Width [mm]:10Thread Length [mm]:40Thread Size:M1Conformities:Ref

DIN787 Plain 6 Hammer Head 65 Steel 8.8 Stahl 10 40 M10

You can find all information on the web on our article detail page

Would you like individual advice? We look forward to your email to products@ettinger.de.