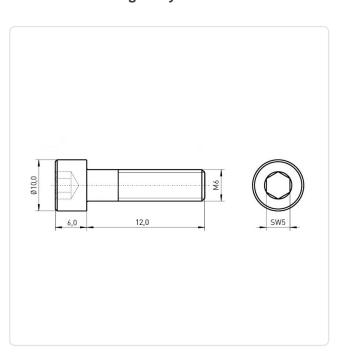

## Cheese Head Screw ISO4762 M6x12 Galvanized Steel 8.8 Hexagon Socket

Article-No.: 001.16.650

Actuator Size: Hexagon Socket Hex5 DIN/ISO: DIN912 / ISO4762

Drive Type: Hexagon Socket

Finish: Galvanized, Black, 5 µm, A2R

Head Diameter [mm]: 10 Head Height [mm]:

Head Shape: Cheese Head

Length [mm]: 12

Material: Steel 8.8 Material Group: Stahl Thread Size: M6

Conformities:

Image may be similar

You can find all information on the web on our article detail page