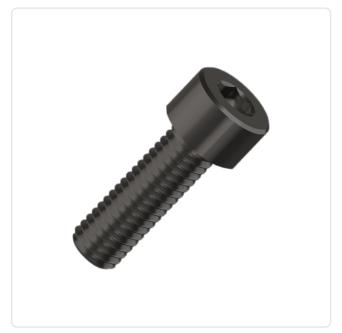

## Cheese Head Screw ISO4762 M6x12 Galvanized Steel 8.8 Hexagon Socket

Article-No.: 001.16.650

Actuator Size: Hexagon Socket Hex5 DIN/ISO: DIN912 / ISO4762

Drive Type: Hexagon Socket

Finish: Galvanized, Black, 5 µm, A2R

Head Diameter [mm]: 10 Head Height [mm]:

Head Shape: Cheese Head

Length [mm]: 12

Material: Steel 8.8 Material Group: Stahl Thread Size: M6

Conformities:

Image may be similar

You can find all information on the web on our article detail page