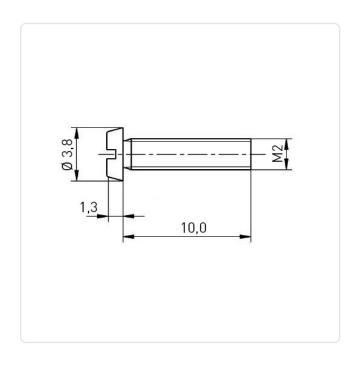

## Cheese Head Screw ISO1207 M2x10 A4 Plain Stainless Steel Slotted

Article-No.: 001.14.147

DIN/ISO: DIN84 / ISO1207

Drive Type: Slotted Finish: Plain Head Diameter [mm]: 3.8 Head Height [mm]: 1.3

Head Shape: Cheese Head

Length [mm]: 10

Material: Stainless Steel AISI 316 / A4

Material Group: Stahl rostfrei

Thread Size: M2 Weight: 0.3g

Conformities:

Image may be similar

You can find all information on the web on our article detail page