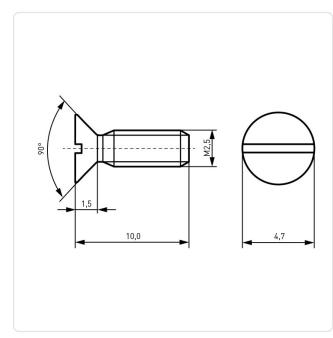

## Countersunk Screw ISO2009 M2.5x10 A4 Plain Stainless Steel Slotted

DIN/ISO:

Finish:

Drive Type:

Head Diameter [mm]: 4.7

## Article-No.: 001.11.248

Image may be similar

Head Height [mm]: 1.5 Head Shape: **Countersunk Head** 10 Length [mm]: Material: Stainless Steel AISI 304 / A2 Material Group: Stainless Steel M2.5 Thread Size: Weight: 0.34g Conformities: Reach RoHS