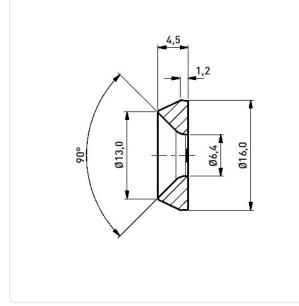

## Article datasheet Rosette Washer Ø6.4/16.0 x 4.5 Polyamide 6 black

## Article-No.: 003.08.060

Image may be similar

| Color:               | Black   |      |      |
|----------------------|---------|------|------|
| For Thread Size:     | M6      |      |      |
| Height [mm]:         | 4.5     |      |      |
| Inner Diameter [mm]: | 6.4     |      |      |
| Material:            | PA 6.0  |      |      |
| Material Group:      | Plastic |      |      |
| Outer Diameter [mm]: | 16      |      |      |
| Weight:              | 0.59g   |      |      |
| Conformities:        | Reach   | RoHS | SVHC |