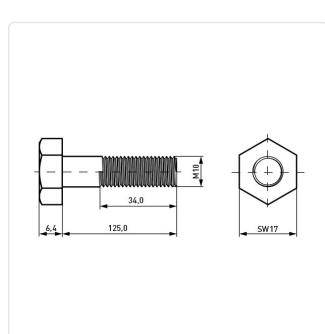

## Article-No.: 001.42.4030

Image may be similar

Actuator Size: Hexagon Hex17 Color: Natural DIN/ISO: DIN931 / ISO4014 Drive Type: Hexagon Head Diameter [mm]: 17 Head Height [mm]: 6.4 Head Shape: Hexagon Head Length [mm]: 125 Material: PA 6.6 Material Group: Plastic Thread Size: M10 Weight: 11.256g Conformities: Reach