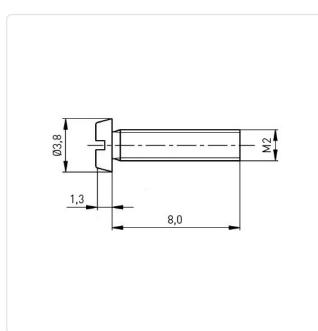

## Article-No.: 001.14.131

Image may be similar

| DIN/ISO:            | DIN84 / ISO1207                        |
|---------------------|----------------------------------------|
| Drive Type:         | Slotted                                |
| Finish:             | Galvanized, Blue, 5 µm, A2K            |
| Head Diameter [mm]: | 3.8                                    |
| Head Height [mm]:   | 1.3                                    |
| Head Shape:         | Cheese Head                            |
| Length [mm]:        | 8                                      |
| Material:           | Steel 4.8                              |
| Material Group:     | Stahl                                  |
| Thread Size:        | M2                                     |
| Weight:             | 0.23g                                  |
| Conformities:       | Reach<br>COMPLIANT COMPLIANT COMPLIANT |