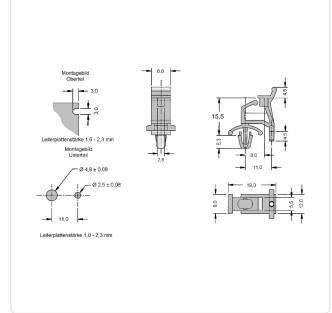

## Article datasheet PCB Support 15.5 | ø4.8 Polyamide 6.6 natural

## Article-No.: 006.17.715

Image may be similar

| Color:                | Natural |
|-----------------------|---------|
| Flammability Class:   | UL94-V2 |
| Length [mm]:          | 15.5    |
| Material:             | PA 6.6  |
| Material Group:       | Plastic |
| PCB Thickness [mm]:   | 1,6     |
| Panel Hole Ø [mm]:    | 4.8     |
| Panel Thickness [mm]: | 1,0-2,3 |
| Conformities:         |         |