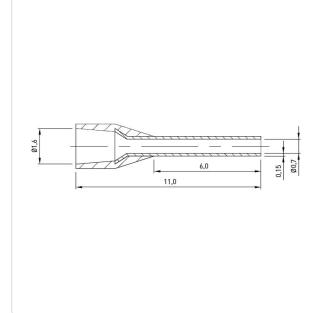

## Article-No.: 018.80.001

Image may be similar

Color: Gray Finish: **Tin-Plated** Insulation: Polypropylene Length [mm]: 10.6 **Electrolytic Copper** Material: Material Group: **Electrolytic Copper** Plug-In Length [mm]: 6 Wire Cross Section [mm<sup>2</sup>]: 0.14 Weight: 0.03g Conformities: