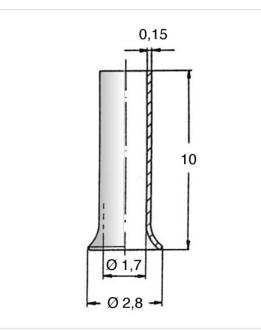

## Article-No.: 018.91.155

Image may be similar

Color: Silver **Tin-Plated** Finish: 10 Length [mm]: **Electrolytic Copper** Material: **Electrolytic Copper** Material Group: Wire Cross Section [mm<sup>2</sup>]: 1.5 Weight: 0.08g Conformities: Reach **SVHC** RoHS