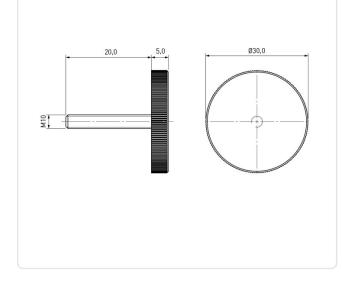

## Article-No.: 001.49.6040

Image may be similar

| Color:              | Natural            |
|---------------------|--------------------|
| Head Diameter [mm]: | 30                 |
| Head Height [mm]:   | 5                  |
| Head Shape:         | Cheese Head        |
| Knurling:           | Vertical Knurl     |
| Length [mm]:        | 20                 |
| Material:           | PA 6.6             |
| Material Group:     | Plastic            |
| Thread Size:        | M10                |
| Weight:             | 4.794g             |
| Conformities:       | Reach<br>COMPLIANT |