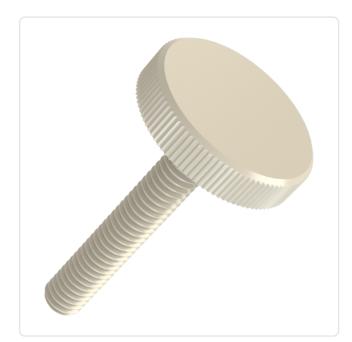

## Knurled Thumb Screw M10x20 Polyamide 6.6 natural Vertical Knurl

## Article-No.: 001.49.6040

Image may be similar

| Color:              | Natural            |
|---------------------|--------------------|
| Head Diameter [mm]: | 30                 |
| Head Height [mm]:   | 5                  |
| Head Shape:         | Cheese Head        |
| Knurling:           | Vertical Knurl     |
| Length [mm]:        | 20                 |
| Material:           | PA 6.6             |
| Material Group:     | Plastic            |
| Thread Size:        | M10                |
| Weight:             | 4.794g             |
| Conformities:       | Reach<br>COMPLIANT |