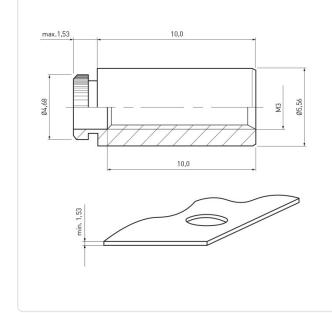

Conformities:

Weight:

Outer Diameter [mm]:

Panel Thickness [mm]:

Panel Hole Ø [mm]:

Minimum Edge Distance [mm]: 4.4

You can find all information on the web on our article detail page

For Plastics

10

5.6

4.2

1,5

M3

1.53g

Reach

Passivated, Clear