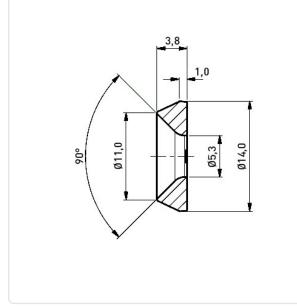

## Article datasheet **Rosette Washer Ø5.3/14.5 x 3.8 Polyamide 6 black**

## Article-No.: 003.08.050

Image may be similar

| Color:               | Black              |                   |  |
|----------------------|--------------------|-------------------|--|
| For Thread Size:     | M5                 |                   |  |
| Height [mm]:         | 3.8                |                   |  |
| Inner Diameter [mm]: | 5.3                |                   |  |
| Material:            | PA 6.0             |                   |  |
| Material Group:      | Plastic            |                   |  |
| Outer Diameter [mm]: | 14.5               |                   |  |
| Weight:              | 0.44g              |                   |  |
| Conformities:        | Reach<br>COMPLIANT | RoHS<br>COMPLIANT |  |