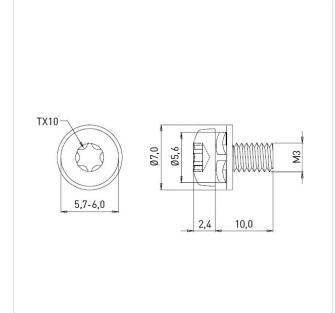

## Article-No.: 081.55.346

Image may be similar

| Actuator Size:         | Torx T10                                        |
|------------------------|-------------------------------------------------|
| Combination:           | Washer DIN6902-1 and Spring Lock Washer DIN6905 |
| DIN/ISO:               | ISO14583                                        |
| Drive Type:            | TORX                                            |
| Finish:                | Galvanized, Blue, 5 µm, A2K                     |
| Head Diameter<br>[mm]: | 5.6                                             |
| Head Height [mm]:      | 2.4                                             |
| Head Shape:            | Pan Head                                        |
| Length [mm]:           | 10                                              |
| Material:              | Steel 8.8, lead-free                            |
| Material Group:        | Steel                                           |
| Thread Size:           | M3                                              |
| Weight:                | 1.04g                                           |
| Conformities:          | Reach<br>COMPLIANT COMPLIANT                    |
|                        |                                                 |